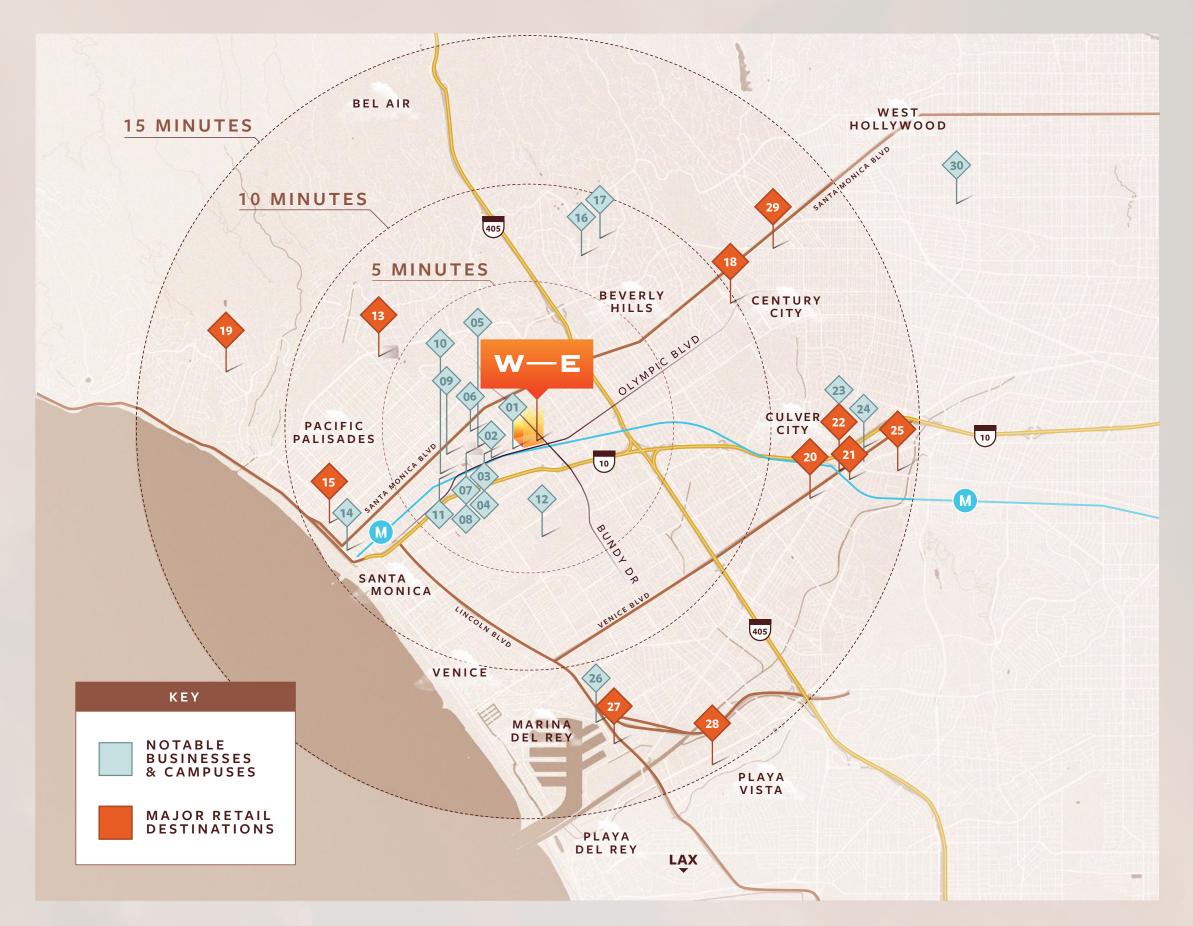

## Filling the retail gap

| WITHIN 5 M                  | INUTES —                                  |                               |                       |                                 |                               |
|-----------------------------|-------------------------------------------|-------------------------------|-----------------------|---------------------------------|-------------------------------|
| 01 RIOT GAMES               | O2<br>S K Y D A N C E                     | 03 Red Bull                   | o₄<br><b>Good</b> R⁄x | os<br>STARZ                     | 06 LIONSGATE                  |
| 07<br>ORACLE                | amazon                                    | o9<br>hulu                    | Kite  GLAG Lirgan     | UNIVERSAL UNIVERSAL MUSIC GROUP | Snap Inc.                     |
| WITHIN 10 M                 | MINUTES ———                               |                               |                       |                                 |                               |
| 13  Brentwood COUNTRY MART  | BIRD                                      | 15<br>3RD STREET<br>PROMENADE | UCLA Health           | UCLA                            | 18<br>CENTURY<br>PLAZA TOWERS |
| WITHIN 15 N                 | MINUTES OR MORE                           |                               |                       |                                 |                               |
| 19 THE RESIDENCES PALISADES | THE<br>CULVER<br>STEPS                    | Platform                      | 22  STATION           | 23<br><b>Warner</b> Media       | 24<br><b>Ć</b>                |
| CUMULUS                     | 26  Cedars Sinai  Marien del Rey Hospital | 27                            | 28 RUNWAY Living      | 29 BEVERLY HILLS TRIANGLE       | 30<br>GAINES                  |

| EMPLOYEE COUNTS                                                 | 0.5 mile radius         | 1 mile radius                  | 1.5 mile radius                |  |
|-----------------------------------------------------------------|-------------------------|--------------------------------|--------------------------------|--|
| BASED ON 10% VACANCY                                            | <b>12,000</b> EMPLOYEES | 31,500 EMPLOYEES               | <b>50,000</b> EMPLOYEES        |  |
|                                                                 |                         | 2 1 1                          | 5 d e                          |  |
| <b>OFFICE SPACE</b> EXISTING CLASS A/B/C OFFICE SPACE & MEDICAL | 8,210,525 sf            | 3 mile radius<br>34,301,652 sf | 5 mile radius<br>59,960,021 sr |  |

## Demographics

**POPULATION WITHIN 15 MINUTES** 

EDUCATION

241,321 POPULATION 25 & OVER

37 MEDIAN AGE

37.7% BACHELOR'S DEGREE

**WORKER PROFILE** 

10.8% BLUE COLLAR WORKERS

\$2,700 AVERAGE RENT

TRAFFIC VOLUME

48,000 THE INTERSECTION OF

OLYMPIC & BUNDY

58,000

METRO TRAFFIC ON THE EXPO LINE

#### OFFICES & CAMPUSES

1. Riot Games 2. Skydance Media 3. Red Bull

4. GoodRx

5. Starz

7. Oracle 8. Amazon

9. Hulu 10. Kite

6. Lionsgate

13. Bird 14. UCLA Health 15. UCLA

12. Snap Inc.

11. Universal Music

17. Apple

16. Warner Media 18. Cedars Sinai 19. Athletic Gaines

84.2% 5.0% WHITE COLLAR WORKERS SERVICES WORKERS HOUSING UNITS \$1.93M TYPICAL HOME VALUE