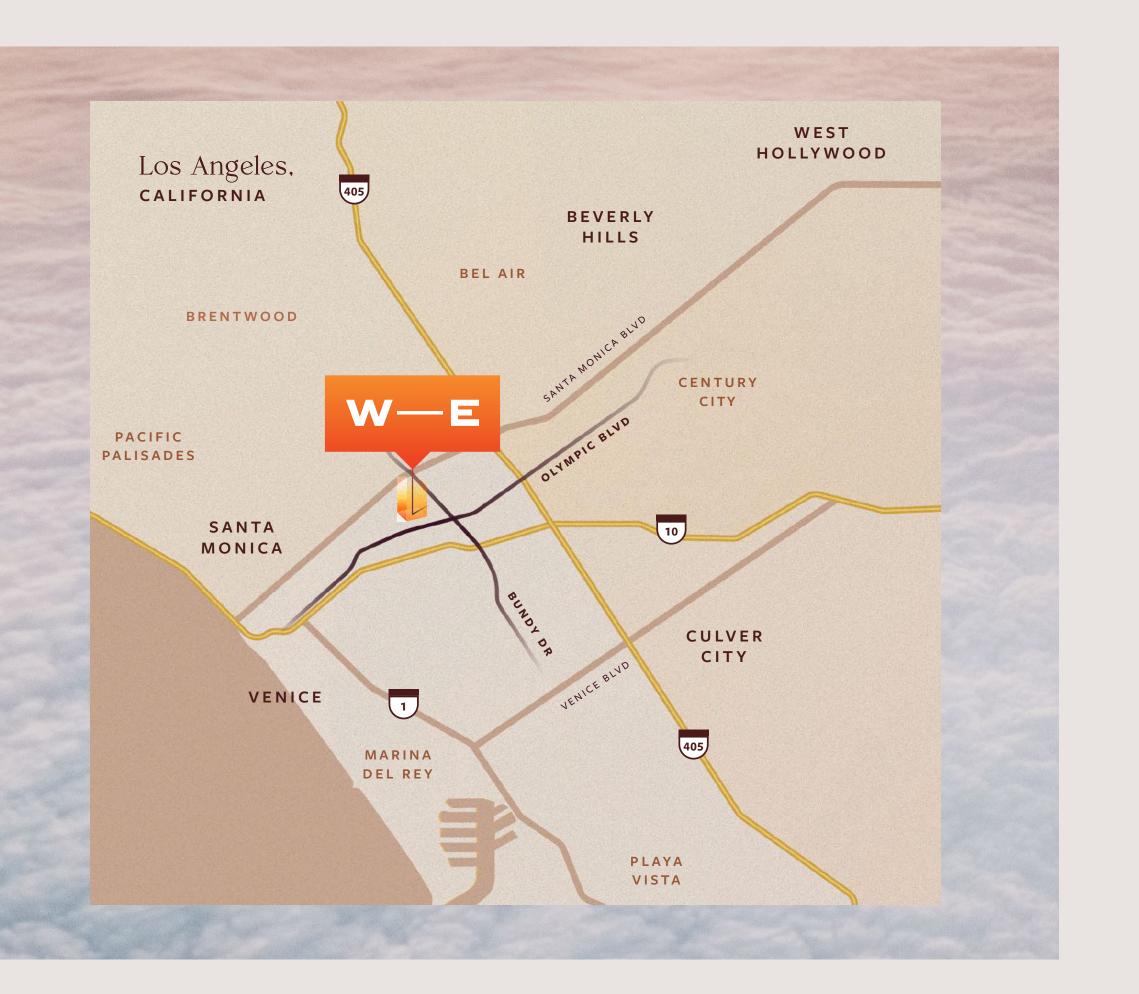

### the new West Side.

Located at the intersection of Olympic and Bundy and surrounded by the city's most prestigious neighborhoods, this dynamic destination offers merchants the once-in-a-lifetime opportunity to put their brand at the center of it all.

# A curated experience

OFFICE AND RESIDENTIAL

200,000 SF OF OFFICE

600

APARTMENTS

TRAFFIC VOLUME

48,000

TRAFFIC VOLUME ON THE INTERSECTION OF OLYMPIC & BUNDY 58,000

\$2,700 AVERAGE RENT

TRAFFIC VOLUME

48,000 THE INTERSECTION OF

OLYMPIC & BUNDY

58,000

METRO TRAFFIC ON THE EXPO LINE