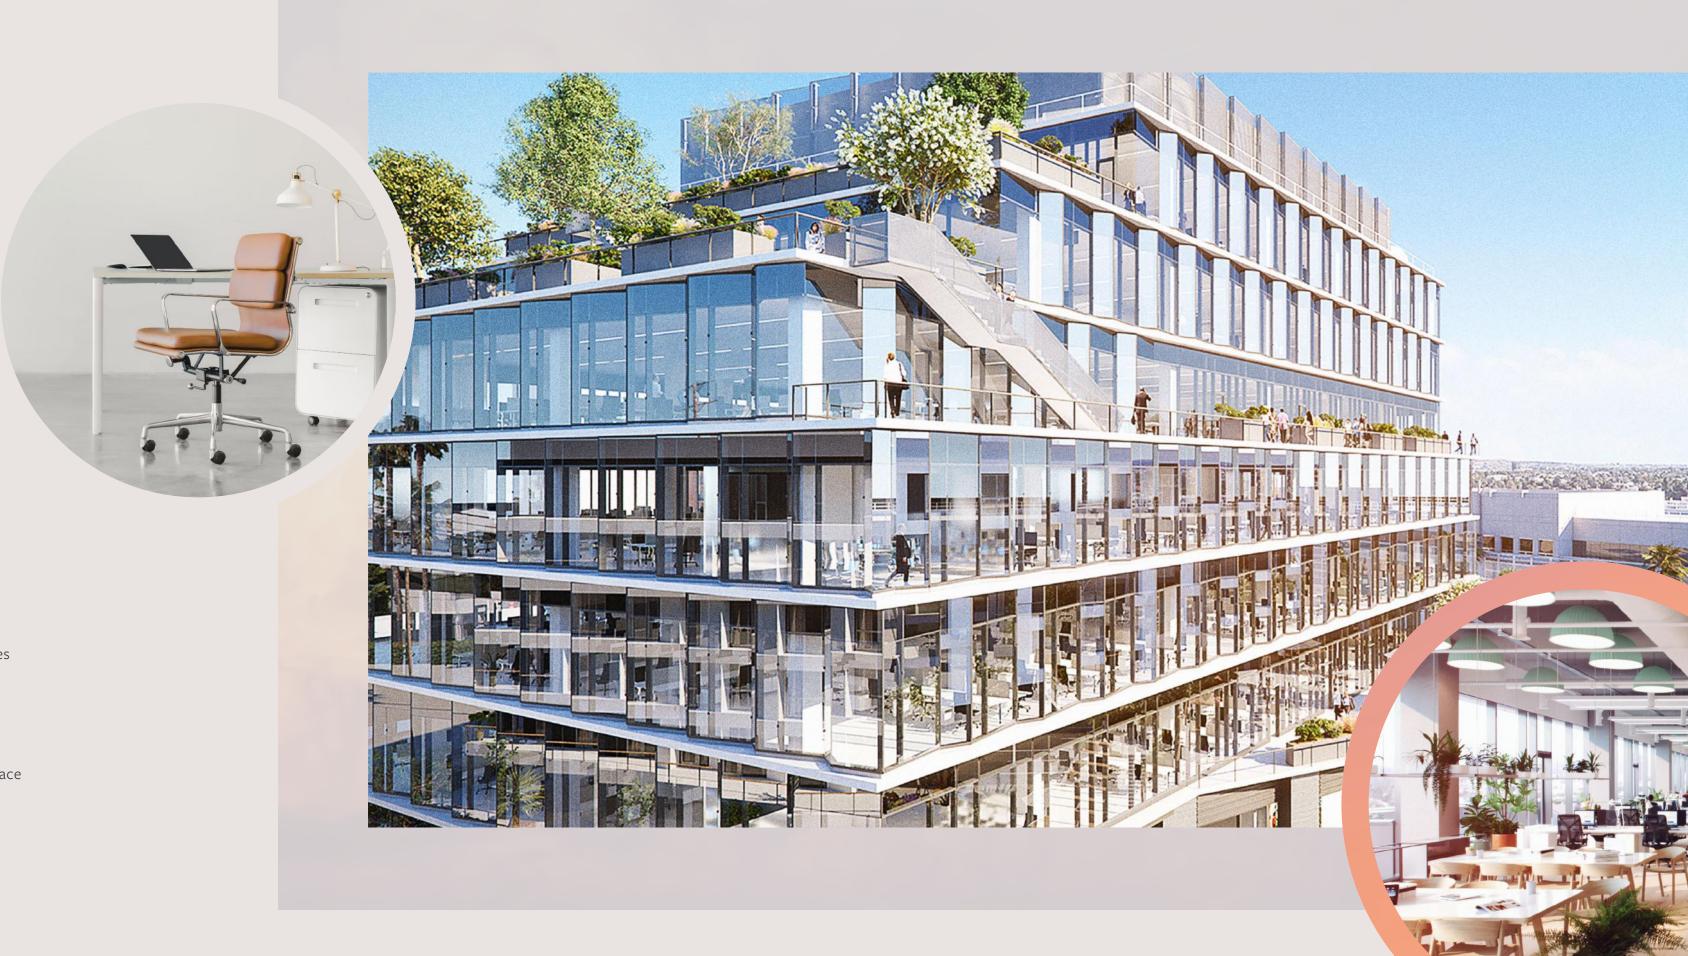

# Collaborative workspaces

200Ksf of CREATIVE OFFICE

#### FLOOR TO CEILING WINDOWS

11' of vision glass floods every level with natural light.

#### WELL AND LEED BUILDING

Designed with employee retention and productivity in mind.

#### CORNER SHOWROOM

Highly visible showroom provides opportunity for brand identity.

#### **OUTDOOR TERRACES**

16k SF of functional outdoor space across 5 floors.